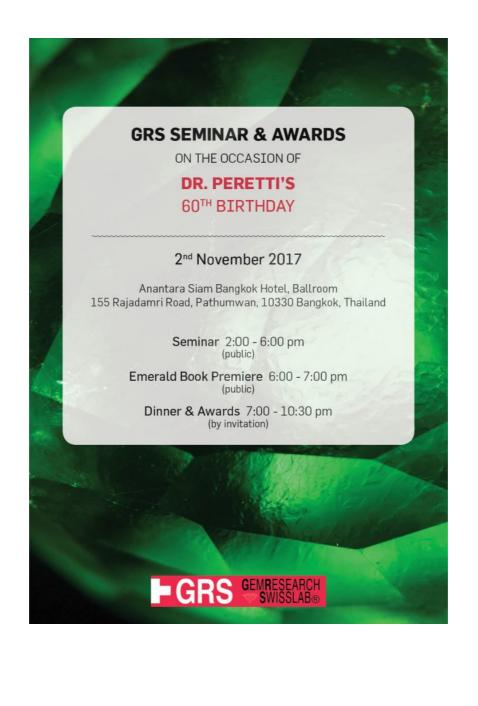

RSVP to info@gemresearch.ch / +66 (8) 9088 8855

Date: 2 November 2017

Location: Ballroom of Anantara Siam Bangkok Hotel (see map)

## We cordially invite you and your guests to attend our GRS Seminar on the occasion of Dr. Peretti's 60th Birthday Seminar (public) 2 - 6 pm (Part A) Emerald Book Presentation (public) 6 - 7 pm Dinner & Awards (by invitation) 7 - 10:30 pm (Part B) Time Topic Speaker 2:00 - 2:15 pm Welcome Note Dr. A. Peretti 2:15 - 3:00 pm Important Gemstones Dr. A. Peretti 3:00 - 3:30 pm The New Sapphires from GRS Switzerland the Mines near Ambaton-drazaka, Madagascar -A Challenge for Gem Labs Francesca Peretti 3:30 - 4:00 pm Q & A / Break 4:00 - 4:45 pm Opals from Australia -GRS Switzerland Research Update and Expedition Report Willy Bieri Preview of the new Emerald book 4:45 - 5:15 pm Thierry Falise 5:15 - 5:30 pm O & A / Short Break Discovery of Ruby and Sapphire at the Didy Mine in Madagascar GRS Hong Kong Lawrence Hahn 5:30 - 6:00 pm Language: English Anantara Siam Bangkok Hotel, Ballroom Location 155 Rajadamri Road, Pathumwan, 10330 Bangkok **RSVP** Part A / Part B / Full Event Tel. +66 (8) 9088 8855 or info@gemresearch.ch In lieu of gifts, please consider making a charitable donation to the Mercy Centre, Bangkok http://www.mercycentre.org/en/donate-today